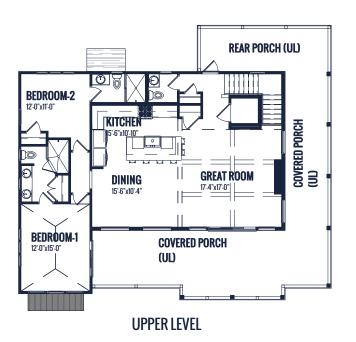

## FLOOR PLAN: 5702 WEST BEACH

## Options Shown:

Bedrooms: 7

Bathrooms: 6.5

Square Footage: 2,811 Sq.Ft. First Level: 1,414 Sq.Ft. Second Level: 1,397 Sq.Ft.

Width: 54' - 0"

Depth: 46' - 4"

Side Porch

2 Rear Porch

## FLOOR PLAN: 5702 WEST BEACH

Watercolors, illustrations, and floor plans are for marketing purposes only and are subject to change at builder's discretion. Square footage is outside veneer and should be independently verified. This is not a legal document.