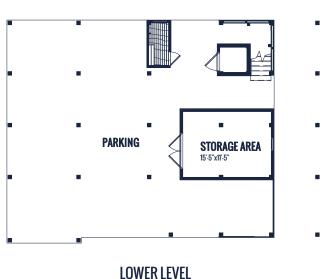

## FLOOR PLAN: 5702 WEST BEACH

## Options Shown:

Bedrooms: 7

Bathrooms: 6.5

Square Footage: 2,811 Sq.Ft. First Level: 1,414 Sq.Ft. Second Level: 1,397 Sq.Ft.

Width: 54' - 0"

Depth: 46' - 4"

Side Porch

2 Rear Porch

Watercolors, illustrations, and floor plans are for marketing purposes only and are subject to change at builder's discretion. Square footage is outside veneer and should be independently verified. This is not a legal document.