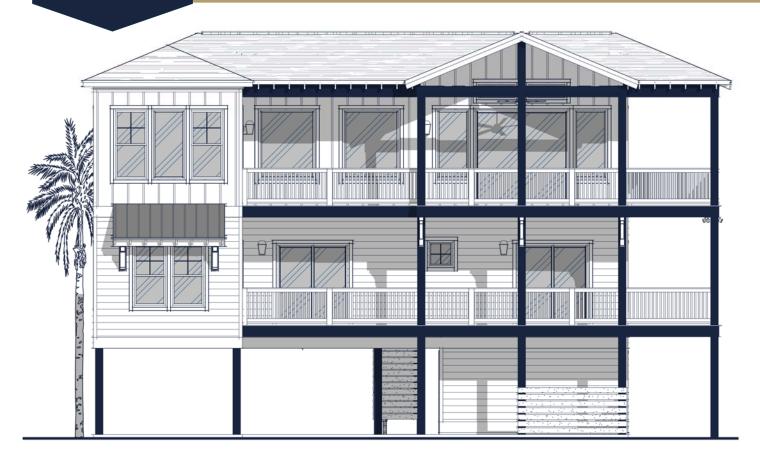

## FLOOR PLAN: 5702 WEST BEACH

## Options Shown:

Bedrooms: 7

Bathrooms: 6.5

Square Footage: 2,811 Sq.Ft. First Level: 1,414 Sq.Ft. Second Level: 1,397 Sq.Ft.

Width: 54' - 0"

Depth: 46' - 4"

Side Porch

2 Rear Porch

## FLOOR PLAN: 5702 WEST BEACH

Watercolors, illustrations, and floor plans are for marketing purposes only and are subject to change at builder's discretion. Square footage is outside veneer and should be independently verified. This is not a legal document.