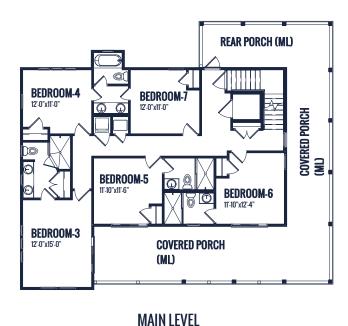

## FLOOR PLAN: 5702 WEST BEACH

## Options Shown:

Bedrooms: 7

Bathrooms: 6.5

Square Footage: 2,811 Sq.Ft. First Level: 1,414 Sq.Ft. Second Level: 1,397 Sq.Ft.

Width: 54' - 0"

Depth: 46' - 4"

Side Porch

2 Rear Porch

## FLOOR PLAN: 5702 WEST BEACH

Watercolors, illustrations, and floor plans are for marketing purposes only and are subject to change at builder's discretion. Square footage is outside veneer and should be independently verified. This is not a legal document.