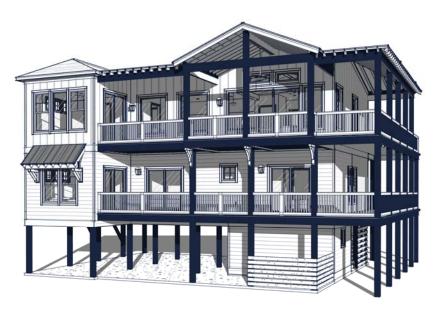

## FLOOR PLAN: 5702 WEST BEACH

## Options Shown:

Bedrooms: 7

Bathrooms: 6.5

Square Footage: 2,811 Sq.Ft. First Level: 1,414 Sq.Ft. Second Level: 1,397 Sq.Ft.

Width: 54' - 0"

Depth: 46' - 4"

Side Porch

2 Rear Porch

## FLOOR PLAN: 5702 WEST BEACH

Watercolors, illustrations, and floor plans are for marketing purposes only and are subject to change at builder's discretion. Square footage is outside veneer and should be independently verified. This is not a legal document.